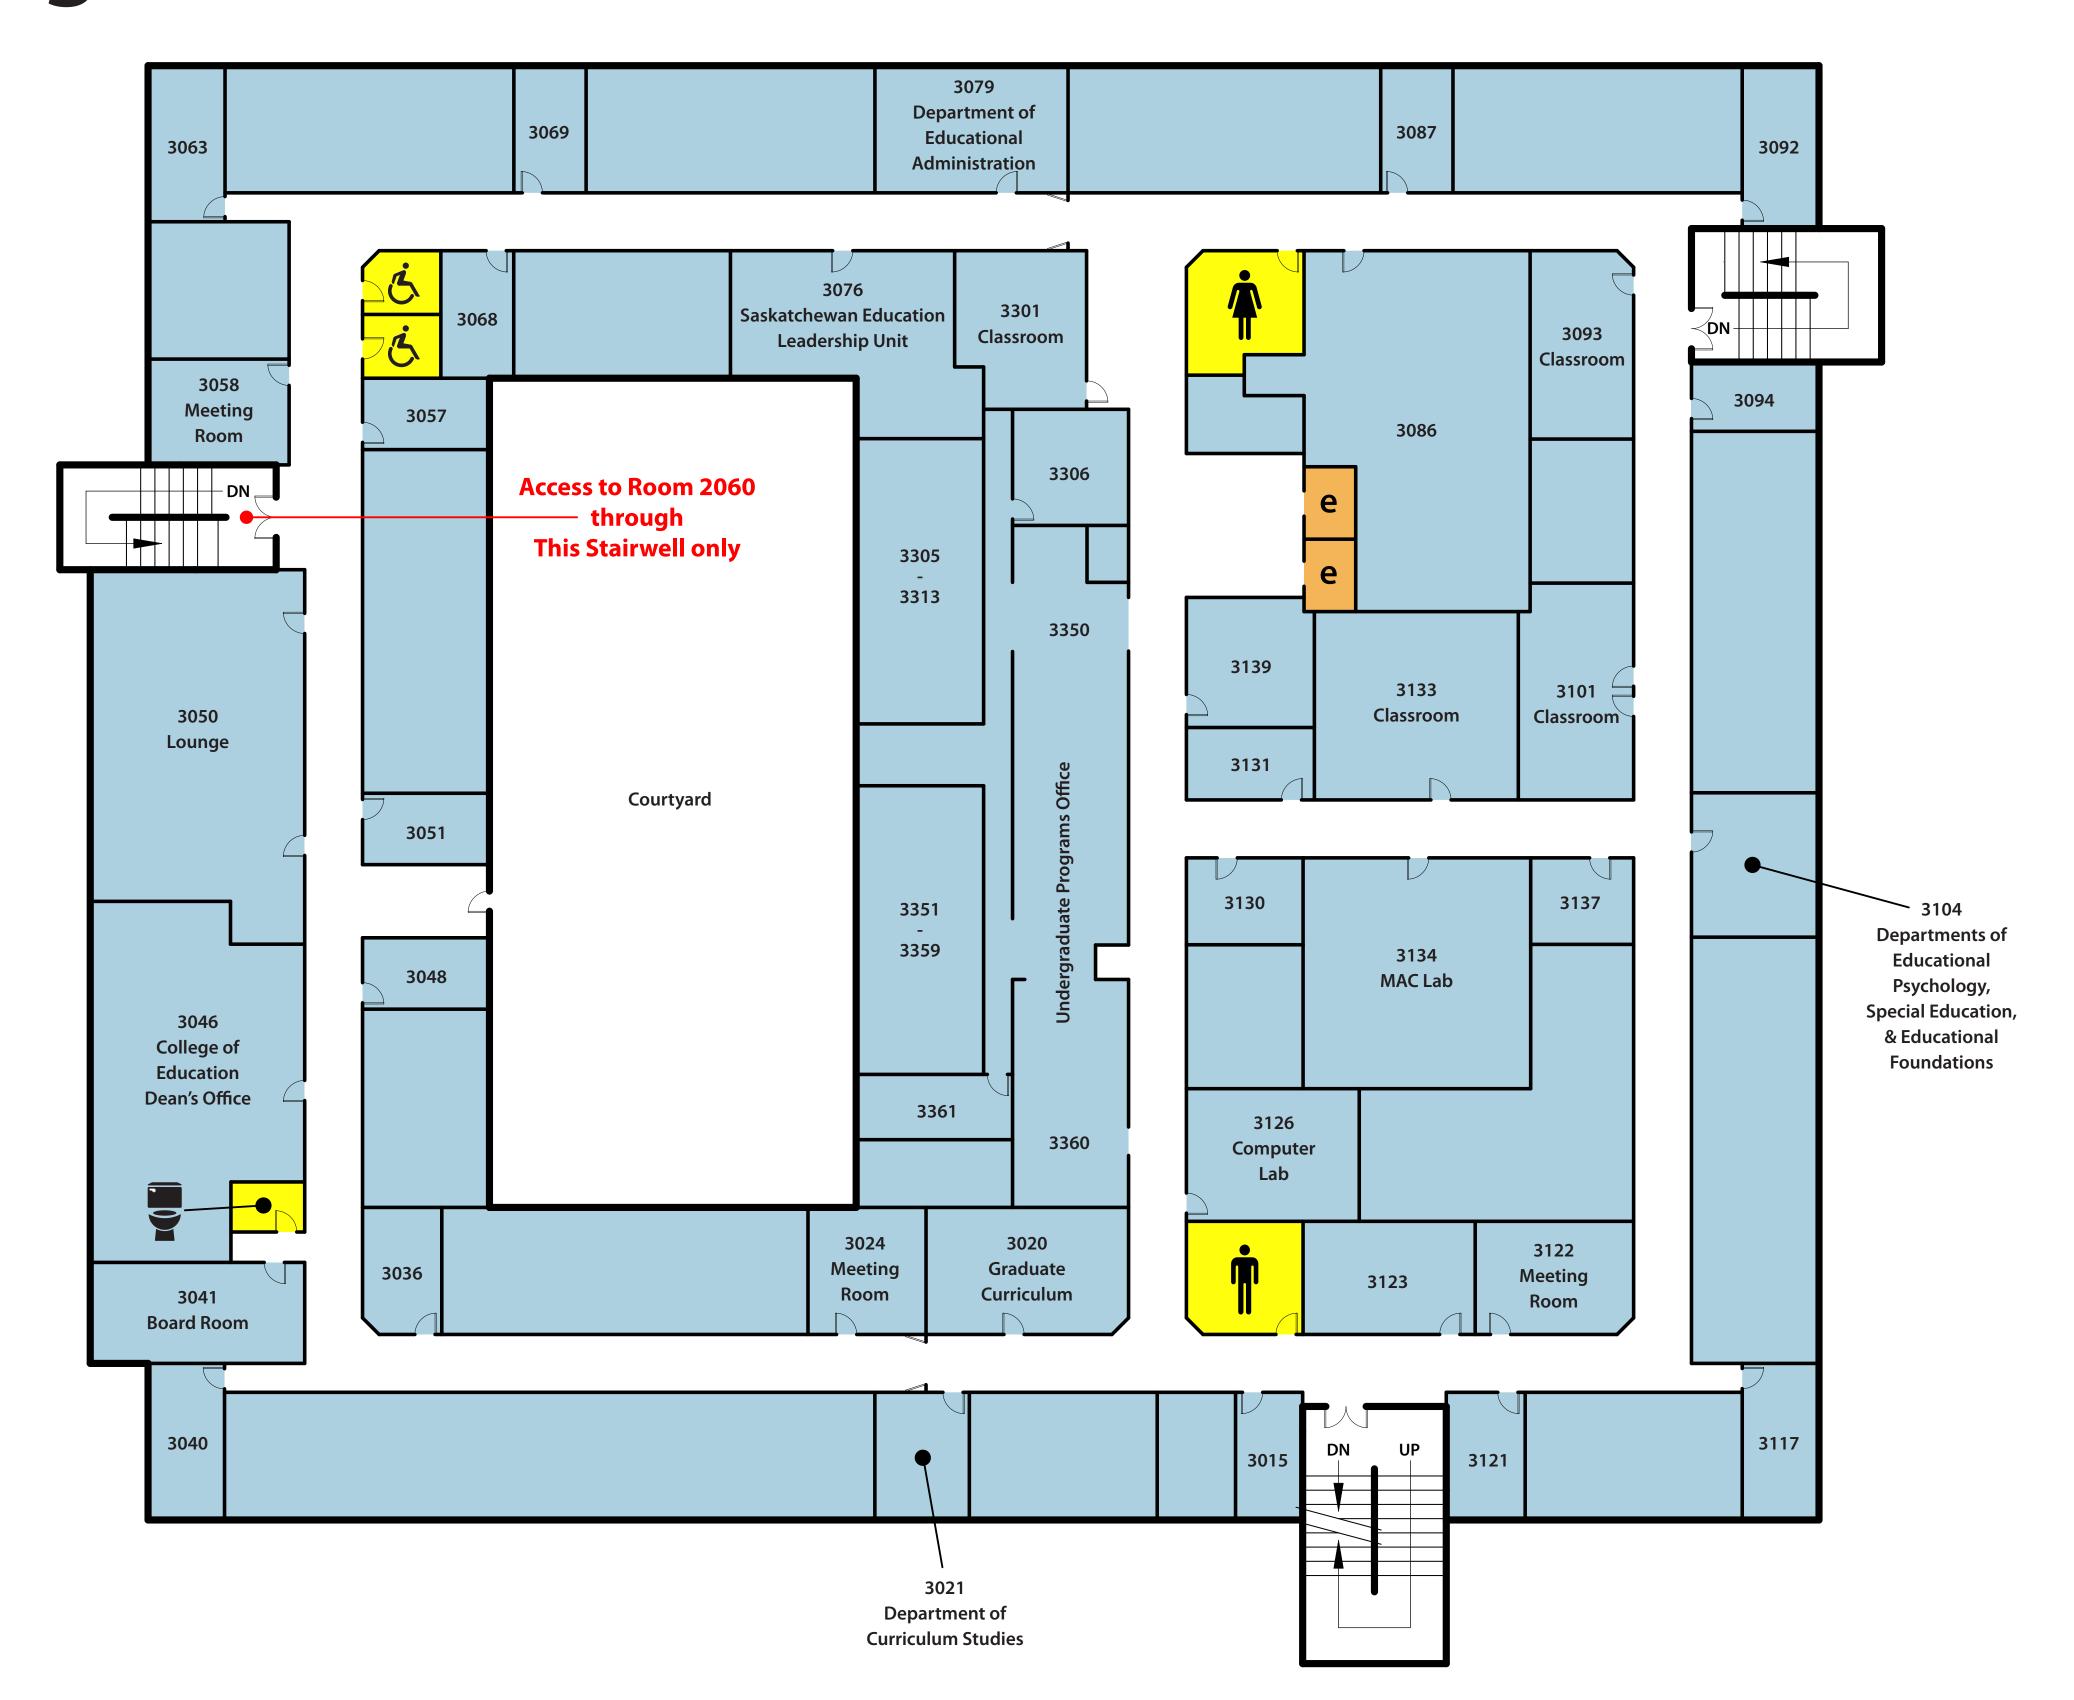

r 1003 Quance Theatre 1005 Student Lounge Education Students' Society (ESS) Indian Teacher Education Program Students' Society (ITEP) Saskatchewan Urban Native Teacher Education Program Students' Society (SUNTEP) The Jane and Ron Graham Centre for the Scholarship of Teaching and Learning (SoTL) 1019 1031 Computer Lab **Active Learning Classroom** Music Department General Office **Music Practice Rooms** 1101 Music Practice Rooms **Education Playroom** 1112 **Equipment Room** Gymnasium Campus Daycare 1202 Aboriginal Education Research Centre Sustainability Education Research Institute Counselling, Assessment, Intervention & Research Services Indian Teacher Education Program (ITEP) General Office 1255 Meeting Room

### UNIVERSITY OF SASKATCHEWAN

## Second Floor









### Third Floor