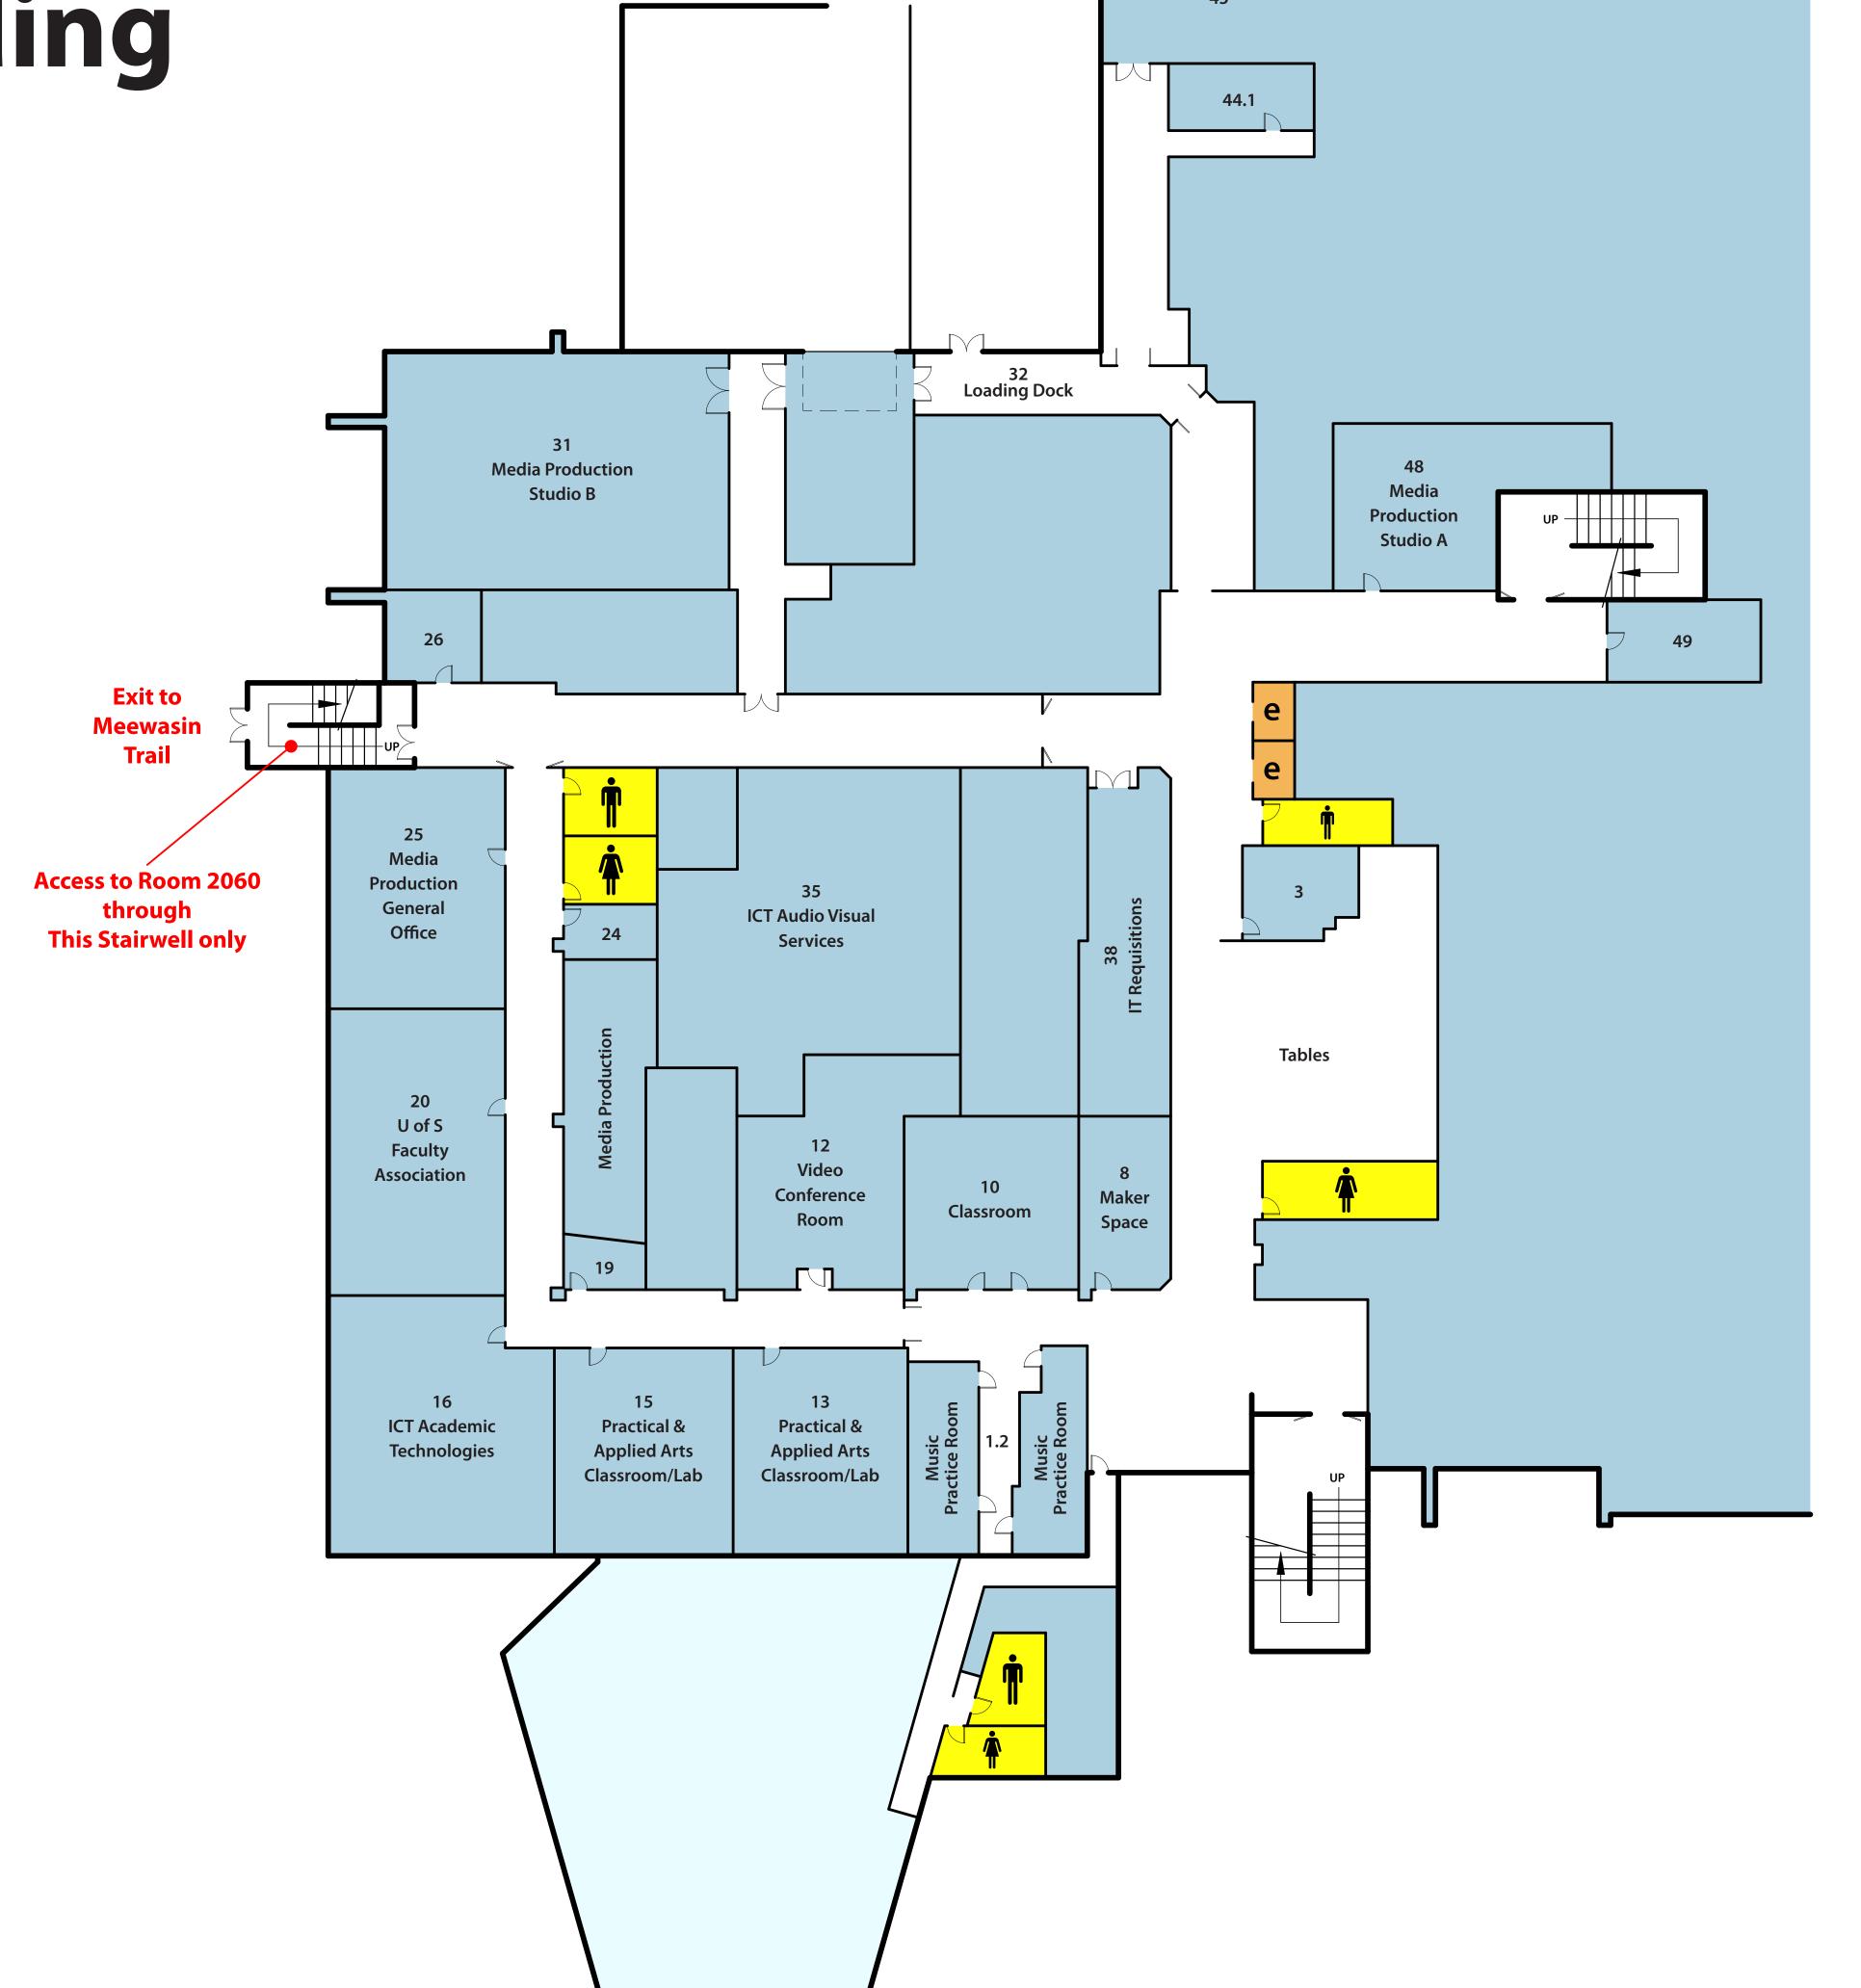

#### **Ground Floor**

| 1.2     | Music Practice Rooms    |
|---------|-------------------------|
| 8       | Maker Space             |
| 10      | Classroom               |
| 12      | Video Conference Roo    |
| 13 & 15 | Practical & Applied Art |
|         | Classroom / Lab         |

ICT Academic Technologies U of S Faculty Association (USFA)

Media Production General Office

Media Production Studio B

Loading Dock

IT Requisitions Media Production Studio A