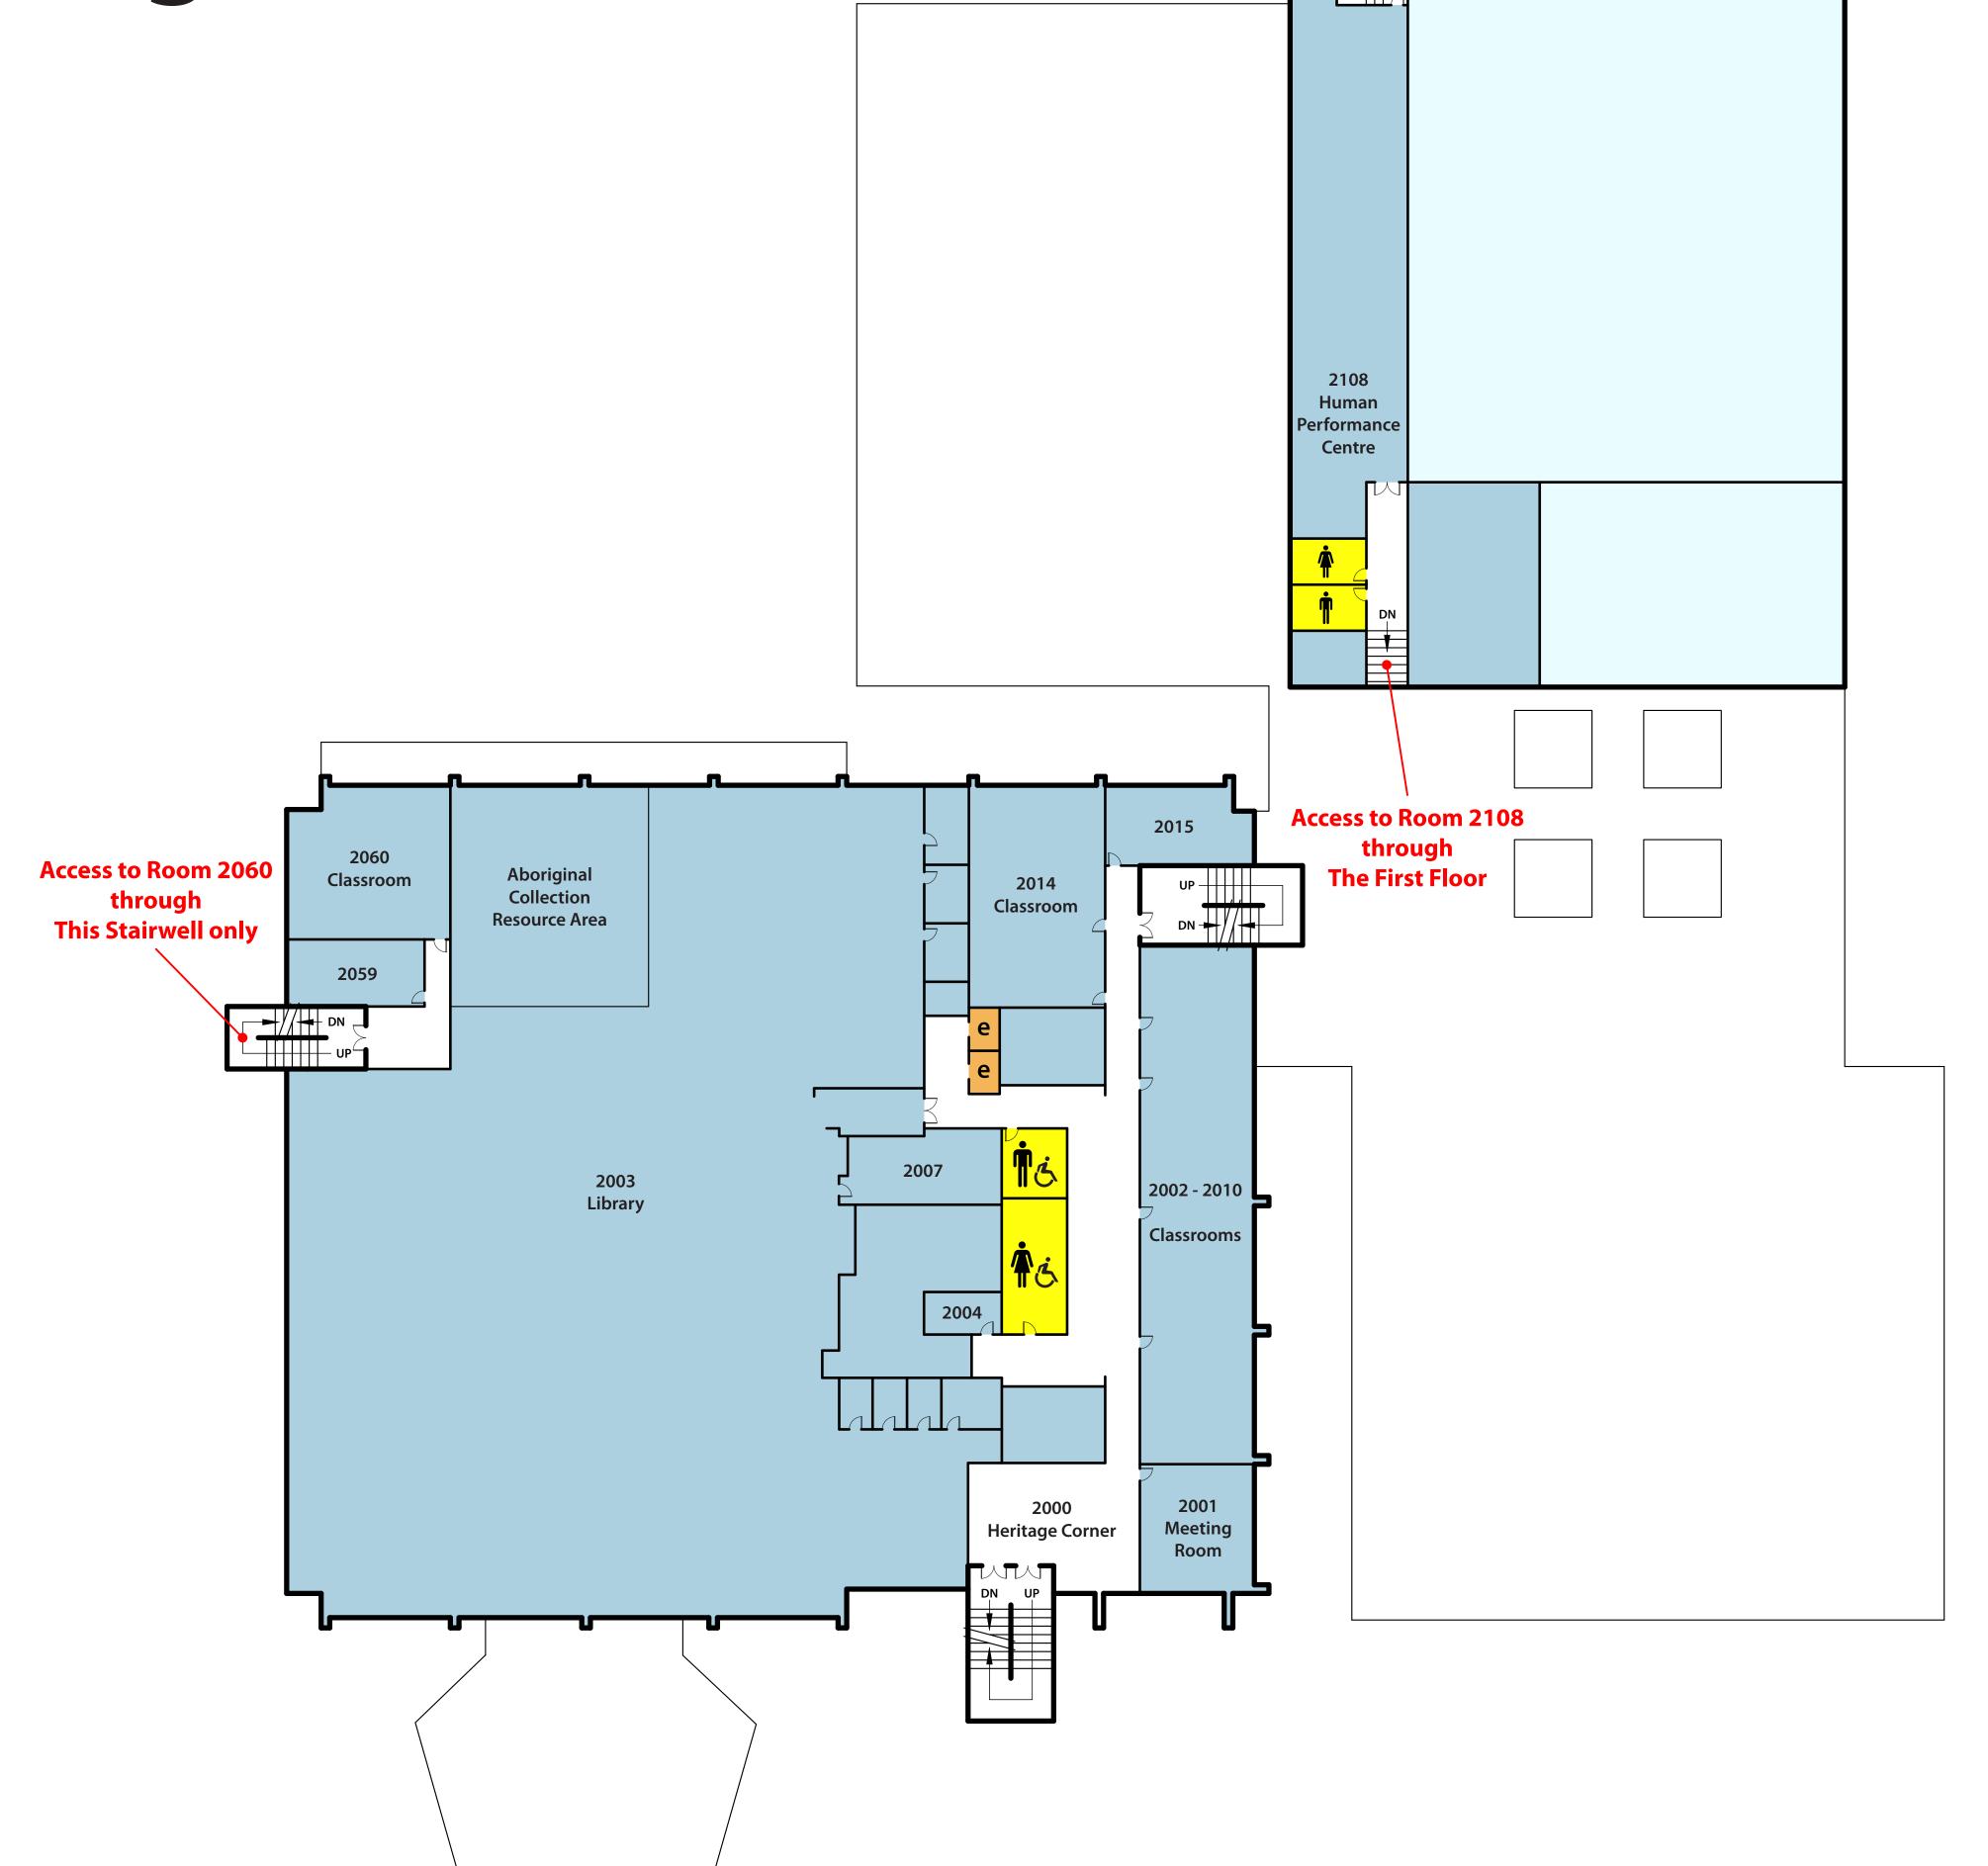

ctory **1st Floor e** Elevator 1003 Quance Theatre 1005 Student Lounge Education Students' Society (ESS) Indian Teacher Education Program Students' Society (ITEP) Saskatchewan Urban Native Teacher Education Program Students' Society (SUNTEP) The Jane and Ron Graham Centre for the Scholarship of Teaching and Learning (SoTL) 1019 1031 Computer Lab **Active Learning Classroom** Music Department General Office **Music Practice Rooms** 1101 Music Practice Rooms **Education Playroom** 1112 **Equipment Room** Gymnasium Campus Daycare 1202 Aboriginal Education Research Centre Sustainability Education Research Institute Counselling, Assessment, Intervention & Research Services Indian Teacher Education Program (ITEP) General Office 1255 Meeting Room

### UNIVERSITY OF SASKATCHEWAN

## Second Floor









### Third Floor