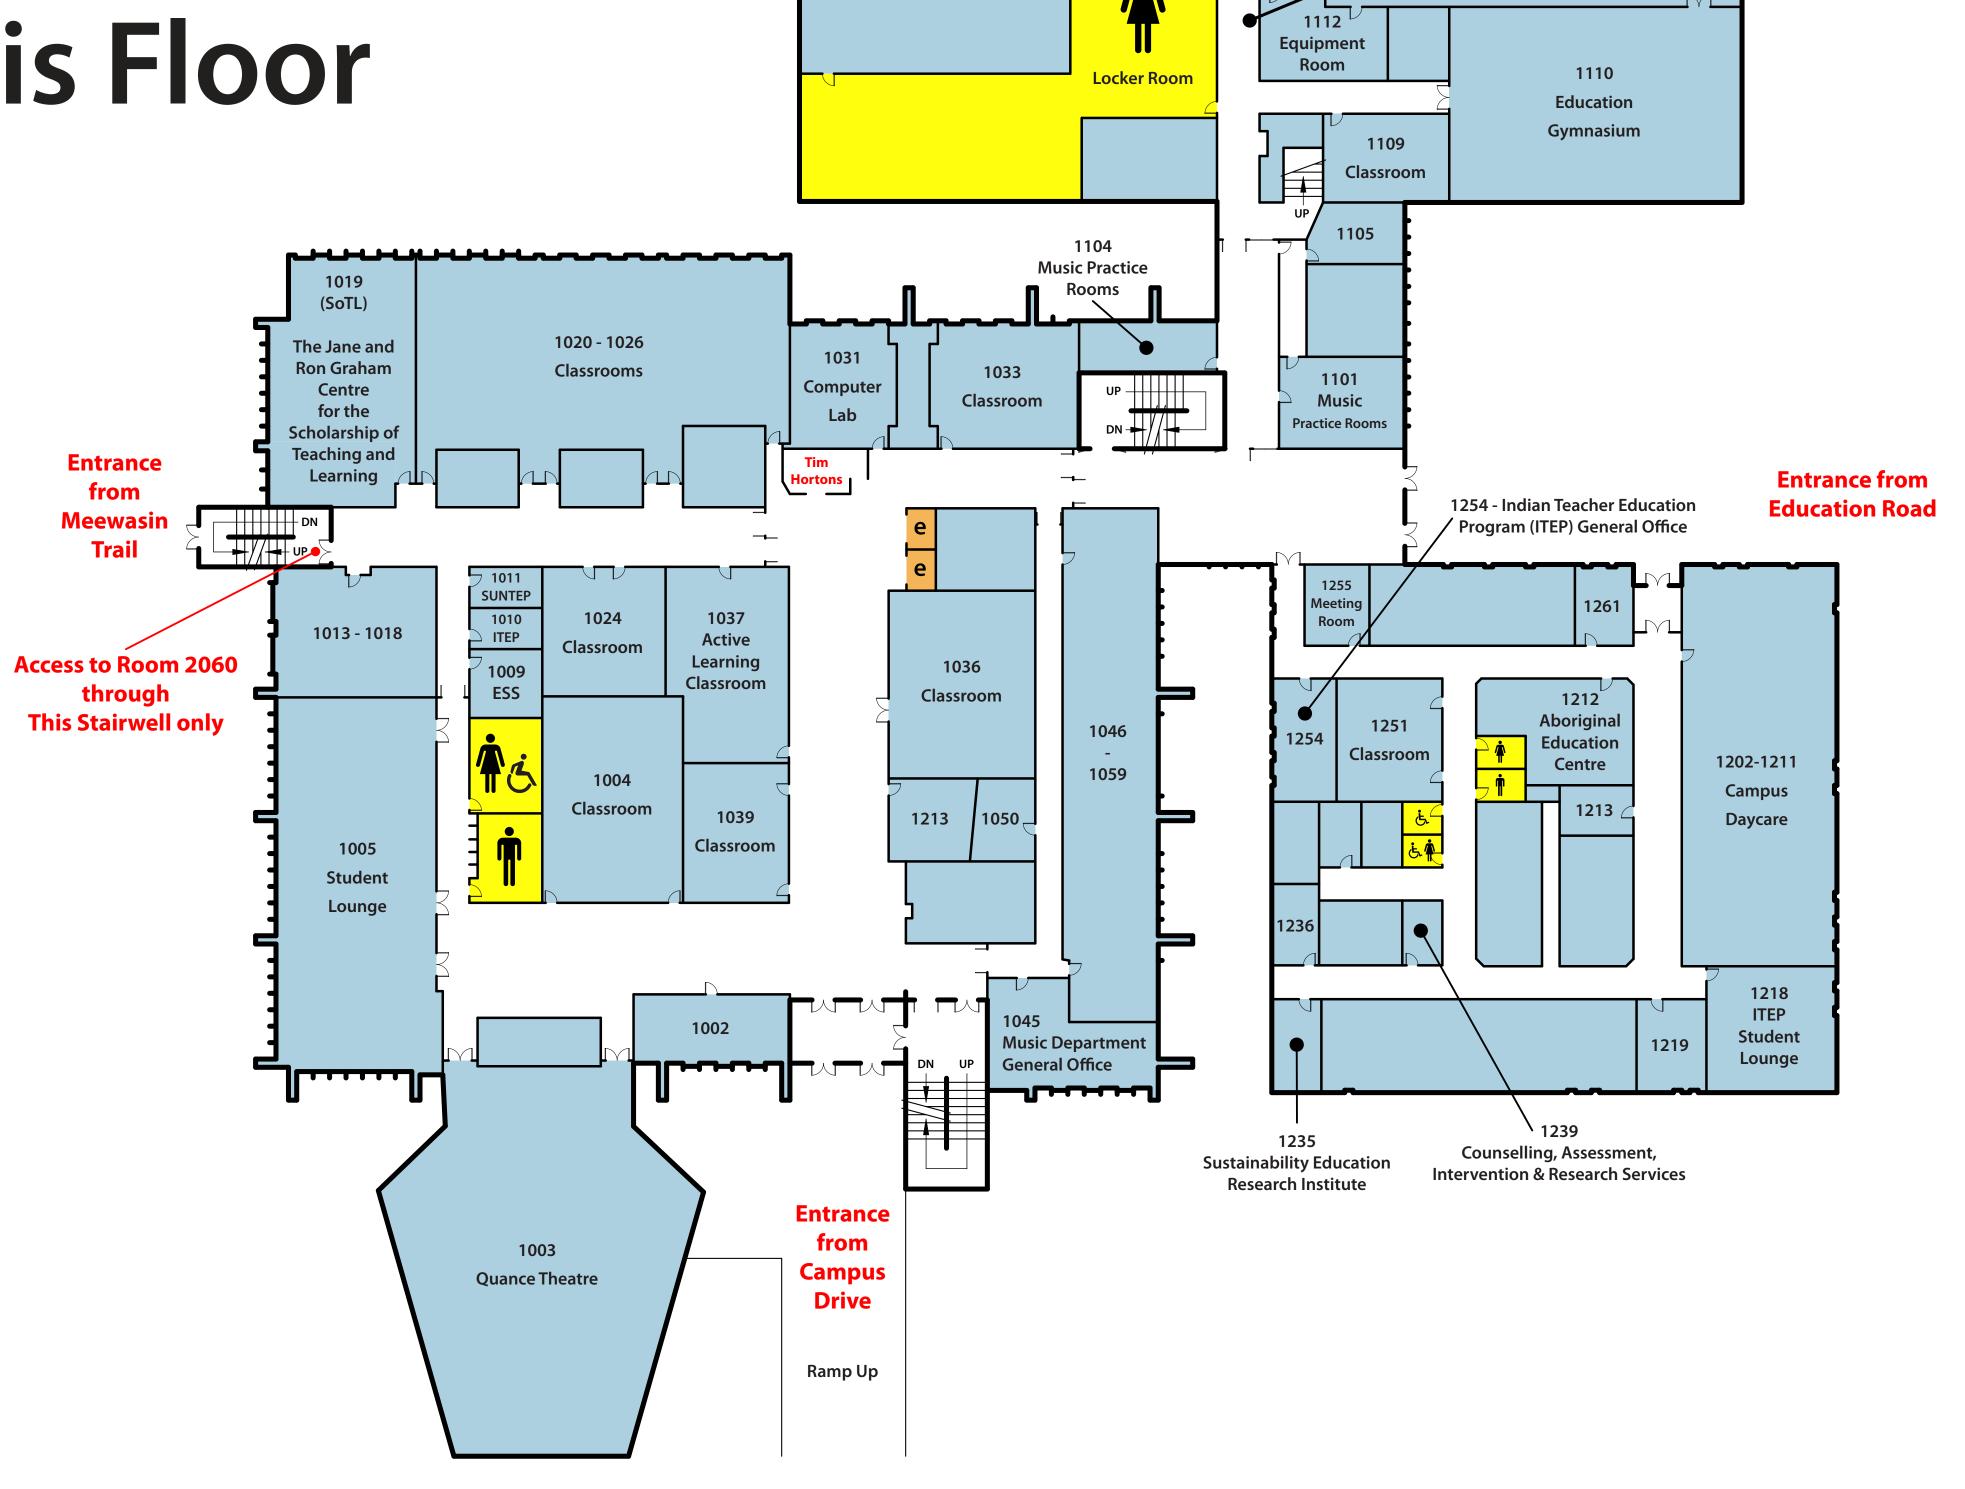

#### Directory **1st Floor e** Elevator 1003 Quance Theatre 1005 Student Lounge Education Students' Society (ESS) Indian Teacher Education Program Students' Society (ITEP) Saskatchewan Urban Native Teacher Education Program Students' Society (SUNTEP) The Jane and Ron Graham Centre for the Scholarship of Teaching and Learning (SoTL) 1019 1031 Computer Lab **Active Learning Classroom** Music Department General Office **Music Practice Rooms** 1101 Music Practice Rooms **Education Playroom** 1112 **Equipment Room** Gymnasium Campus Daycare 1202 Aboriginal Education Research Centre Sustainability Education Research Institute Counselling, Assessment, Intervention & Research Services Indian Teacher Education Program (ITEP) General Office 1255 Meeting Room