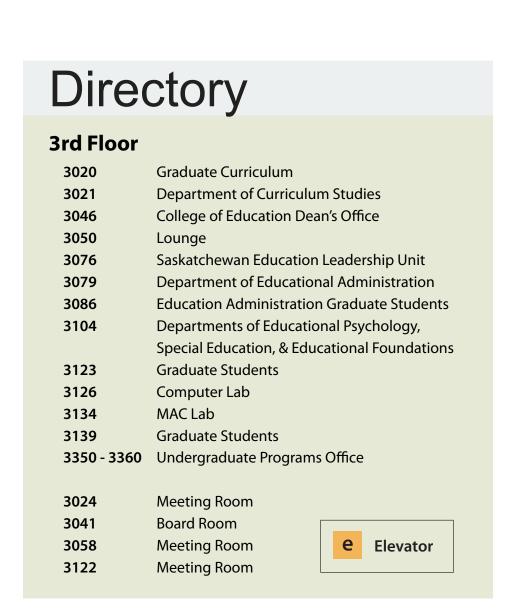

tor 1003 Quance Theatre 1005 Student Lounge Education Students' Society (ESS) Indian Teacher Education Program Students' Society (ITEP) Saskatchewan Urban Native Teacher Education Program Students' Society (SUNTEP) The Jane and Ron Graham Centre for the Scholarship of Teaching and Learning (SoTL) 1019 1031 Computer Lab **Active Learning Classroom** Music Department General Office **Music Practice Rooms** 1101 Music Practice Rooms **Education Playroom** 1112 **Equipment Room** Gymnasium Campus Daycare 1202 Aboriginal Education Research Centre Sustainability Education Research Institute Counselling, Assessment, Intervention & Research Services Indian Teacher Education Program (ITEP) General Office 1255 Meeting Room

### UNIVERSITY OF SASKATCHEWAN

## Second Floor









### Third Floor