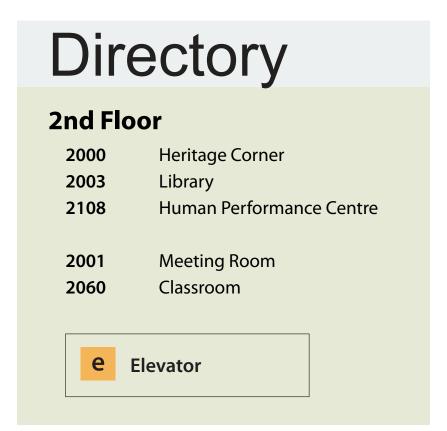

y **1st Floor e** Elevator 1003 Quance Theatre 1005 Student Lounge Education Students' Society (ESS) Indian Teacher Education Program Students' Society (ITEP) Saskatchewan Urban Native Teacher Education Program Students' Society (SUNTEP) The Jane and Ron Graham Centre for the Scholarship of Teaching and Learning (SoTL) 1019 1031 Computer Lab **Active Learning Classroom** Music Department General Office **Music Practice Rooms** 1101 Music Practice Rooms **Education Playroom** 1112 **Equipment Room** Gymnasium Campus Daycare 1202 Aboriginal Education Research Centre Sustainability Education Research Institute Counselling, Assessment, Intervention & Research Services Indian Teacher Education Program (ITEP) General Office 1255 Meeting Room

### UNIVERSITY OF SASKATCHEWAN

## Second Floor









### Third Floor